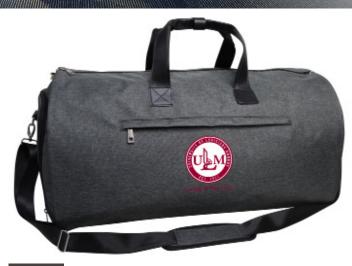

## Wayfarer Duffle/Garment Bag

This functional carry-on duffle serves as a garment bag for suits. When folded up serves as normal weekender duffel for quick getaways or business trips. The side gussets have an organizer pocket for essentials and the opposite side has a shoe pocket. On the back there is a trolley sleeve to fit over a luggage handle. Inside the duffel bag has pockets for ties, accessories, toiletries, and cables.

Product Size: 22"W x 12  $\frac{1}{2}$ "H x 12  $\frac{1}{2}$ "D

As Low As \$49.17 (R)